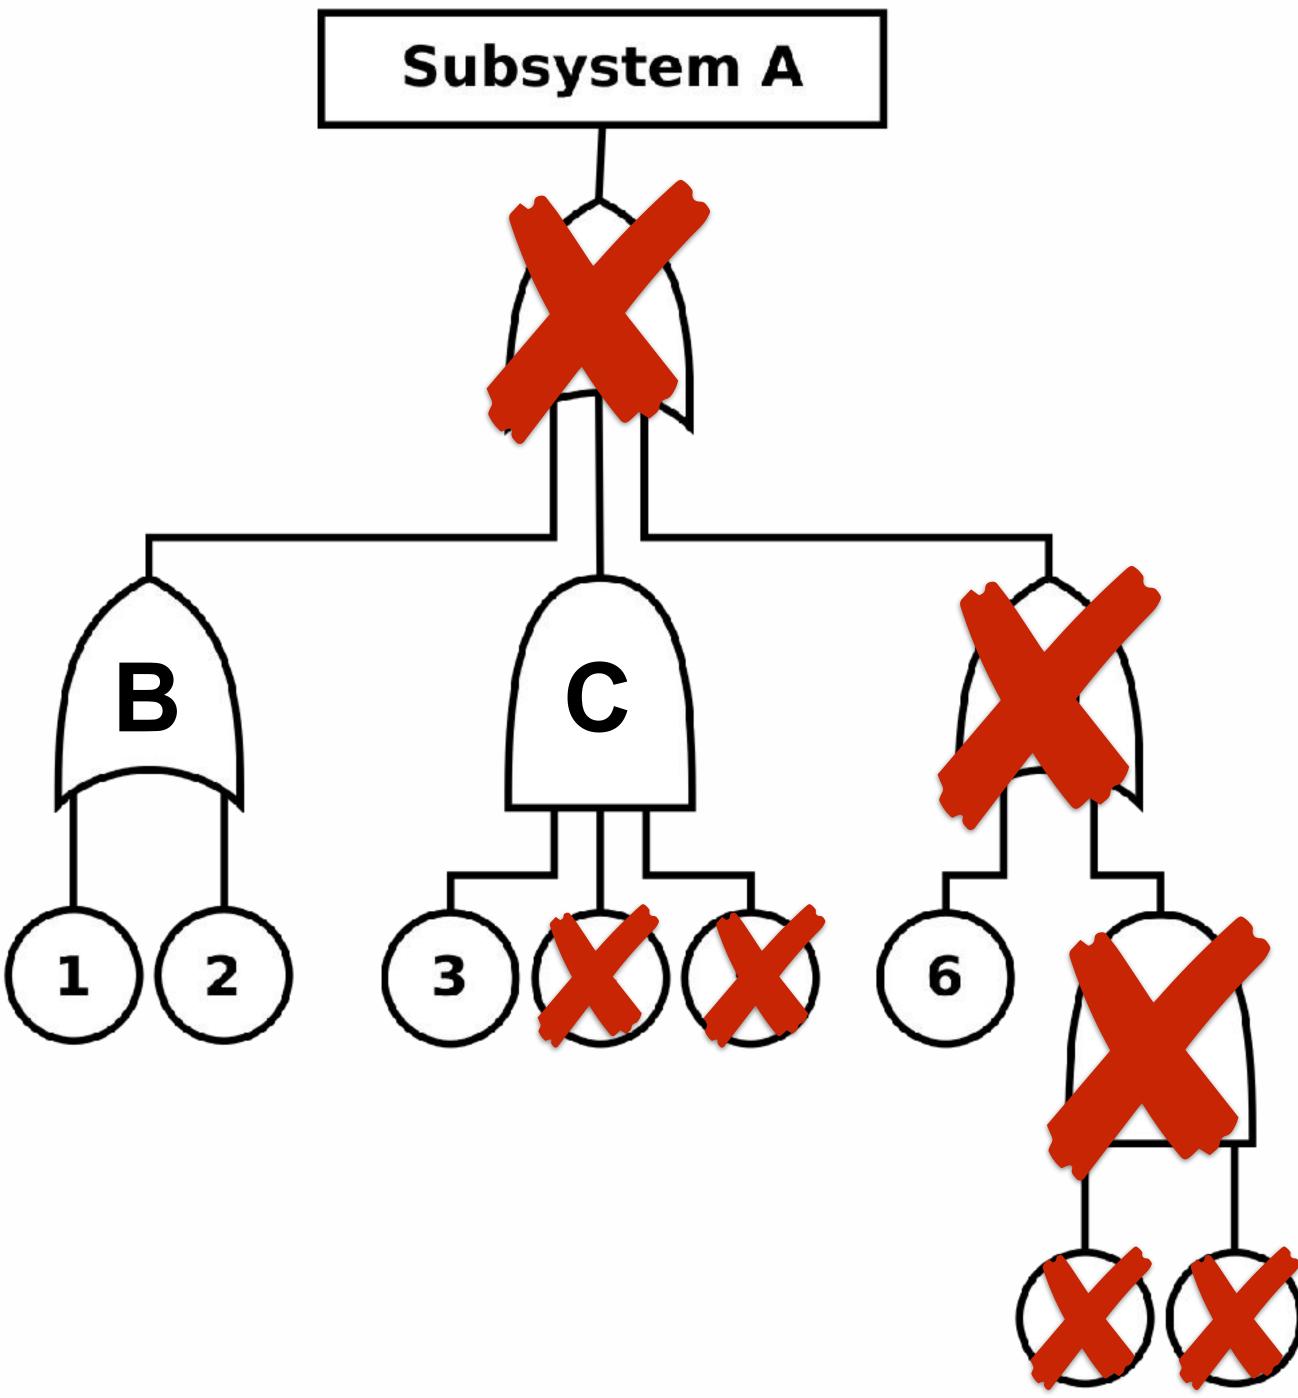

## How Not to Go Boom Lessons for SREs from Oil Refineries

Emil Stolarsky I @EmilStolarsky















## "If you get there and the Waffle House is closed? That's really bad."

WAFFLE HOUSE



- Craig Fugate, Director of FEMA (2009 – 2017)

## AFFLE HOUSE







# Design for failure



## Explosion Isolation Systems

## **Pressure Relief Systems**



# Safe and Rapid Isolation of Piping Systems



## "If you think safety is expensive, try having an accident." - Trevor Kletz, Chemical Process Safety Expert





























































## Learning from Failure





## Center for Chemical Process Safety



## U.S. Chemical Safety and Hazard Investigation Board





# Steam Boilers

11

HUR: